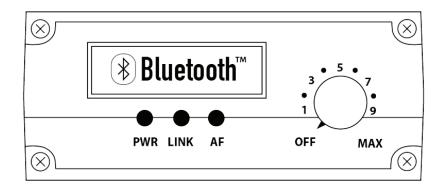

## **Operating the Bluetooth Receiver:**

- 1. Turn the SM-5 sound system's main power "on".
- 2. Turn Bluetooth receiver "on" (set volume to 5) both blue lights will flash when pairing.
- 3. On your Bluetooth Phone (or other device) choose "Portable PA" in your Bluetooth Devices.
- 4. When pairing is complete two short beeps will sound and blue lights will remain solid.
- 5. Bluetooth "AF" green light will flicker based on audio input.
- 6. We suggest that you set your Bluetooth Phone (or other device) volume at least 80% of total volume.
- 7. Adjust volume on Bluetooth receiver to desired level.